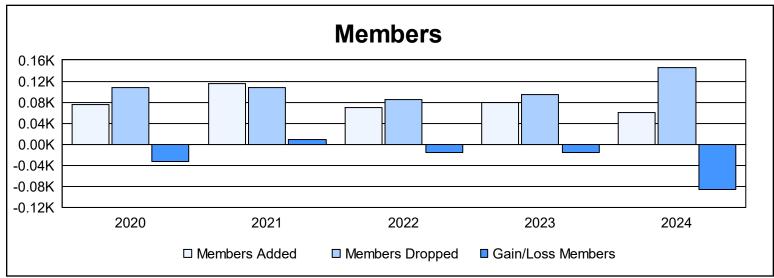

District 332 F

As of June 2024 Cumulative

| Year      | New<br>Clubs | Dropped<br>Clubs | Gain/<br>Loss<br>Clubs | New<br>Members | Charter<br>Members | Reinstate<br>Members | Transfer<br>Members | Total<br>Member<br>Added | Total<br>Members<br>Dropped | Gain/<br>Loss<br>Members |
|-----------|--------------|------------------|------------------------|----------------|--------------------|----------------------|---------------------|--------------------------|-----------------------------|--------------------------|
| 2019-2020 | 0            | 0                | 0                      | 73             | 0                  | 2                    | 0                   | 75                       | 107                         | -32                      |
| 2020-2021 | 1            | 1                | 0                      | 60             | 50                 | 4                    | 1                   | 115                      | 107                         | 8                        |
| 2021-2022 | 0            | 0                | 0                      | 64             | 1                  | 2                    | 2                   | 69                       | 85                          | -16                      |
| 2022-2023 | 0            | 0                | 0                      | 80             | 0                  | 0                    | 0                   | 80                       | 95                          | -15                      |
| 2023-2024 | 0            | 2                | -2                     | 57             | 0                  | 2                    | 1                   | 60                       | 146                         | -86                      |
| Average   | 0            | 1                | 0                      | 67             | 10                 | 2                    | 1                   | 80                       | 108                         | -28                      |