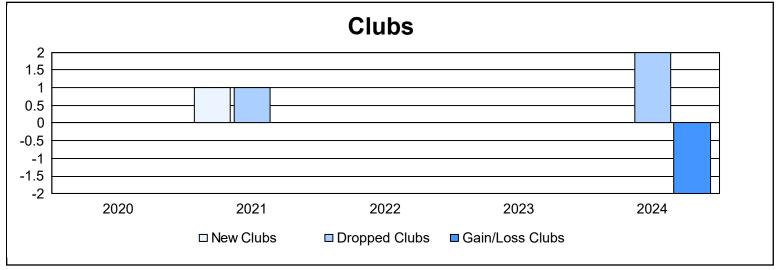

District 332 F

As of June 2024 Cumulative

| Year      | New<br>Clubs | Dropped<br>Clubs | Gain/<br>Loss<br>Clubs | New<br>Members | Charter<br>Members | Reinstate<br>Members | Transfer<br>Members | Total<br>Member<br>Added | Total<br>Members<br>Dropped | Gain/<br>Loss<br>Members |
|-----------|--------------|------------------|------------------------|----------------|--------------------|----------------------|---------------------|--------------------------|-----------------------------|--------------------------|
| 2019-2020 | 0            | 0                | 0                      | 73             | 0                  | 2                    | 0                   | 75                       | 107                         | -32                      |
| 2020-2021 | 1            | 1                | 0                      | 60             | 50                 | 4                    | 1                   | 115                      | 107                         | 8                        |
| 2021-2022 | 0            | 0                | 0                      | 64             | 1                  | 2                    | 2                   | 69                       | 85                          | -16                      |
| 2022-2023 | 0            | 0                | 0                      | 80             | 0                  | 0                    | 0                   | 80                       | 95                          | -15                      |
| 2023-2024 | 0            | 2                | -2                     | 57             | 0                  | 2                    | 1                   | 60                       | 146                         | -86                      |
| Average   | 0            | 1                | 0                      | 67             | 10                 | 2                    | 1                   | 80                       | 108                         | -28                      |